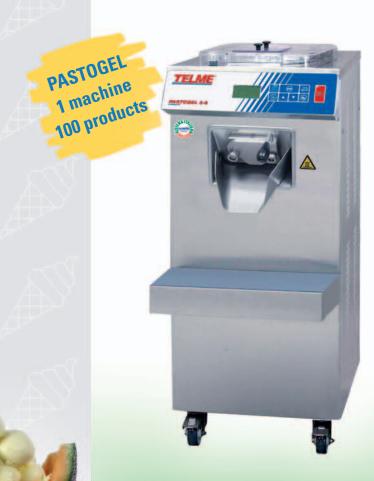

# 

PASTOGEL 3-6, multi-purpose gelato machine for mixing, cooking, pasteurizing and freezing any mixture or dough. Versatile and fast for any product requiring hot/cold thermal treatment. Multilanguage display with 14 preset cycles and 10 production cycles programmable for specific recipes. Adjustable times and temperatures mean that any processing requirements can be satisfied. Pasteurization and mixing & freezing are performed in a single cylinder, avoiding any handling or transfer and so guaranteeing maximum hygiene. A complete production laboratory in a single machine.