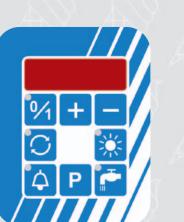

## **PASTOGEL**

Multi-language display with 14 preset cycles and 10 cycles programmable for specific recipes. Adjustable times and temperatures mean that any processing requirements can be satisfied.

> Vertical cylinder: easy to fill, very useful in the gelato shop. Effectively mixes and freezes, moving the gelato up then down again.