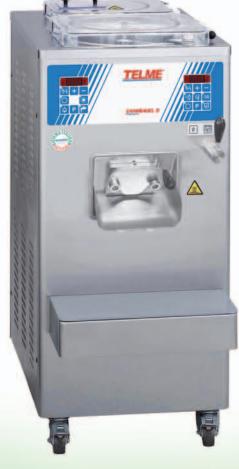

## ITALIAN EXCELLENCE

COMBINED

With 2 vertical separate cylinders allowing simultaneous and consecutive use of the hot cycle and the cold cycle, for pasteurising, mixing and freezing gelato, sorbet and granita.

Combined machines are particularly in demand amongst users aiming to produce artisan or home-made gelato products.

They are also suitable for preparing high quality sorbets, since they allow the preparation of hot sugar