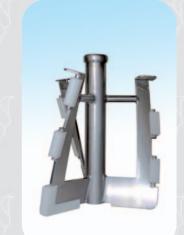

## ITALIAN EXCELLENCE

COMBINED

With 2 vertical separate cylinders allowing simultaneous and consecutive use of the hot cycle and the cold cycle, for pasteurising, mixing and freezing gelato, sorbet and granita.

Combined machines are particularly in demand amongst users aiming to produce artisan or home-made gelato products.

They are also suitable for preparing high quality sorbets, since they allow the preparation of hot sugar