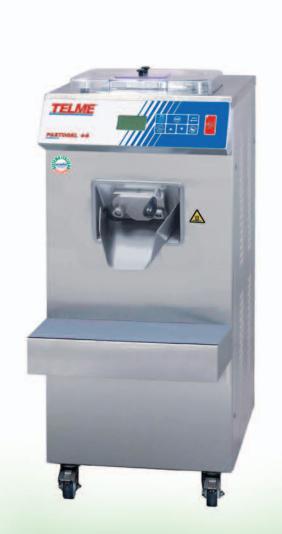

# 

PASTOGEL 3-6, multi-purpose gelato machine for mixing, cooking, pasteurizing and freezing any mixture or dough. Versatile and fast for any product requiring hot/cold thermal treatment. Multilanguage display with 14 preset cycles and 10 production cycles programmable for specific recipes. Adjustable times and temperatures mean that any processing requirements can be satisfied. Pasteurization and mixing & freezing are performed in a single cylinder, avoiding any handling or transfer and so guaranteeing maximum hygiene. A complete production laboratory in a single machine.