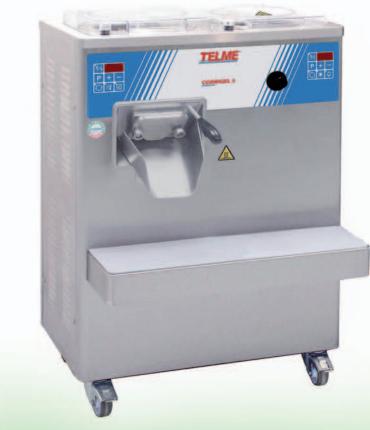

## ITALIAN EXCELLENCE

COMBINED

With 2 vertical separate cylinders allowing simultaneous and consecutive use of the hot cycle and the cold cycle, for pasteurising, mixing and freezing gelato, sorbet and granita.

## Typical buyers

Medium-production machines for small shops. These machines are particularly suitable for kiosks or for placement in large shopping centres and farm shops. A specific recipe can be set for each flavour allowing greate flexibility for the operator.

Combined machines are particularly in demand amongst users aiming to produce artisan or home-made gelato products.

They are also suitable for preparing high quality sorbets, since they allow the preparation of hot sugar