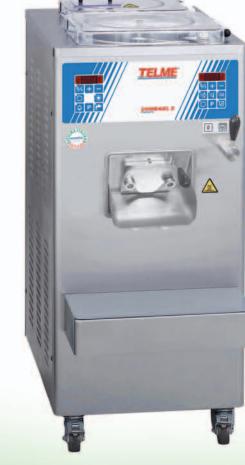

## ITALIAN EXCELLENCE

COMBINED

With 2 vertical separate cylinders allowing simultaneous and consecutive use of the hot cycle and the cold cycle, for pasteurising, mixing and freezing gelato, sorbet and granita.

Combined machines are particularly in demand amongst users aiming to produce artisan or home-made gelato products.

They are also suitable for preparing high quality sorbets, since they allow the preparation of hot sugar