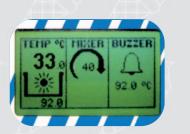

## **PASTOGEL**

Multi-language display with 14 preset cycles and 10 cycles programmable for specific recipes. Adjustable times and temperatures mean that any processing requirements can be satisfied.

> Vertical cylinder: easy to fill, very useful in the gelato shop. Effectively mixes and freezes, moving the gelato up then down again.

# 

PASTOGEL 3-6, multi-purpose gelato machine for mixing, cooking, pasteurizing and freezing any mixture or dough. Versatile and fast for any product requiring hot/cold thermal treatment. Multilanguage display with 14 preset cycles and 10 production cycles programmable for specific recipes. Adjustable times and temperatures mean that any processing requirements can be satisfied. Pasteurization and mixing & freezing are performed in a single cylinder, avoiding any handling or transfer and so guaranteeing maximum hygiene. A complete production laboratory in a single machine.