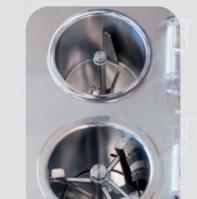

## ITALIAN EXCELLENCE

COMBINED

With 2 vertical separate cylinders allowing simultaneous and consecutive use of the hot cycle and the cold cycle, for pasteurising, mixing and freezing gelato, sorbet and granita.

### **COMBIGEL 8, COMBIGEL 8 A** for:

- premises with small production areas which cannot install more than one machine;
- those who want to develop a specific recipe for each flavour;
- cake and pastry shops, gelato shops, dairy shops, hotels, camping sites, sports centres, leisure centres, large cafeterias, state schools, administration offices, hospitals, barracks, factories, etc., for which the daily sale or supply of gelato reaches significant quantities.