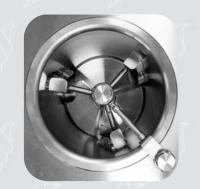

Processing steps are visible through the transparent lid.

The opening of the lid allows the production of specialities difficult with horizontal batch freezers.